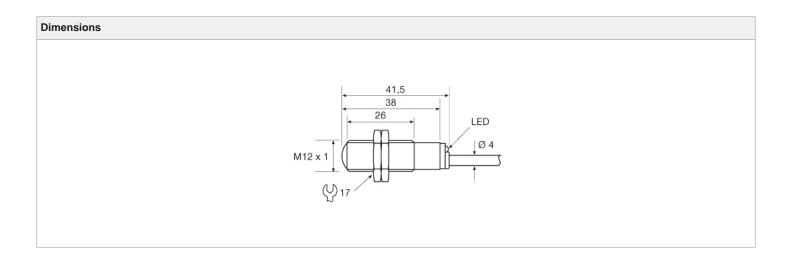

## **Compatible Transmitter:**

LT 110L TB38 5

| Product Data      |                     |
|-------------------|---------------------|
| Function:         | Receiver            |
| Housing Material: | Nickel Plated Brass |
| Housing:          | M12 x 1             |
| Connection:       | 5 m cable           |
| Sensing Range:    | Up to 40 m          |
| Optical Angle:    | +/- 3° (opening)    |
| Indicators:       | Yes                 |