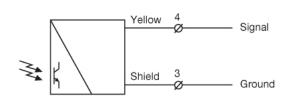

p>2</sup> |
| Housing Material Sensor Housing: | Nickel Plated Brass      |
| Housing Material Lens Cover:     | Polycarbonate            |
| Transmitter Diode:               | -                        |
| Cable Sleeve:                    | PVC Ø 4,0 mm             |
| Min. Cable Bending Radius:       | 45 mm                    |

| Environmental Data     |                    |
|------------------------|--------------------|
| Vibration:             | 10 – 55 Hz, 0,5 mm |
| Shock:                 | 30 g               |
| Operation Temperature: | – 25 to +65 °C     |
| Storage Temperature:   | – 40 to +80 °C     |
| Sealing Class:         | IP 67              |
| Light Immunity 20°:    | > 100 000 lux      |



**Remote Sensors Series REMOTE SENSORS** 

### Approvals



### Wiring Diagram





# **Sensing Characteristics**

#### **Parallel Displacement**





Remote Sensors Series **REMOTE SENSORS**