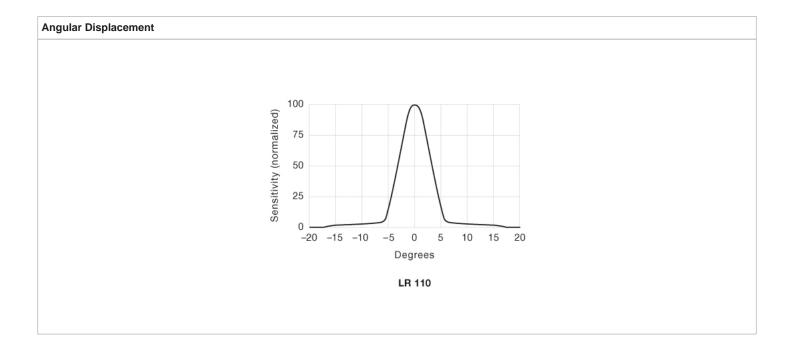

olycarbonate            |
| Transmitter Diode:               | -                        |
| Cable Sleeve:                    | PVC Ø 4,0 mm             |
| Min. Cable Bending Radius:       | 45 mm                    |

| Environmental Data     |                    |
|------------------------|--------------------|
| Vibration:             | 10 – 55 Hz, 0,5 mm |
| Shock:                 | 30 g               |
| Operation Temperature: | – 25 to +65 °C     |
| Storage Temperature:   | – 40 to +80 °C     |
| Sealing Class:         | IP 67              |
| Light Immunity 20°:    | > 100 000 lux      |



**Remote Sensors Series REMOTE SENSORS** 

### Approvals



### Wiring Diagram





# **Sensing Characteristics**

#### **Parallel Displacement**





Remote Sensors Series **REMOTE SENSORS**